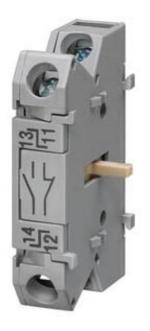

# **SIEMENS**

**Product data sheet** 3LD9200-5C

AUXIL. SWITCH 1NO+1NC (ACCESSORY FOR SWITCH 3LD2) -NEW DESIGN - FOR FLOOR MOUNTING FOR INSTALLATION IN DISTR. BOARDS AND INSULATED **ENCLOSURE** 

Similar to image